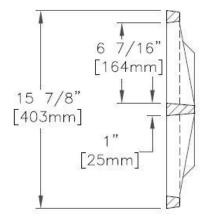

## 1-877-903-7246



www.trenchdrainsupply.com

Number

V5716-Grate

Series

V5700 Series

Square Grate









## **GRATE SECTION**



**GRATE SECTION** 

## **Specification**

## Manufacturer





Grate Material: Gray Iron (CL35)

Design Load: Heavy Duty

Open Area N/A

Coating: Undipped

Certification: ASTM A48

Country of Origin: USA

DISCLAIMER - The customer and the customer architects, engineers, consultants, and other professionals are completely responsible for the selection installation and maintenance of any product purchased from Trench Drain Supply and/or its manufacturers. TRENCH DRAIN SUPPLY MAKES NO WARRANTY, EXPRESS OR IMPLIED, AS TO THE SUITABILITY, DESIGN, MERCHANTIBILITY, OR FITNESS OF THE PRODUCT FOR CUSTOMERS APPLICATION. The drawing and information provided remain the property and copyright of the manufacturer listed. The manufacturer reserves the right to modify specifica