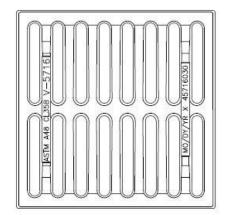

## **GRATE SECTION**

**GRATE SECTION** 

## Manufacturer

Grate Material: Gray Iron (CL35)

Design Load: Heavy Duty

Open Area N/A

Coating: Undipped

Certification: ASTM A48

Country of Origin: USA

DISCLAIMER - The customer and the customer architects, engineers, consultants, and other professionals are completely responsible for the selection installation and maintenance of any product purchased from Trench Drain Supply and/or its manufacturers. TRENCH DRAIN SUPPLY MAKES NO WARRANTY, EXPRESS OR IMPLIED, AS TO THE SUITABILITY, DESIGN, MERCHANTIBILITY, OR FITNESS OF THE PRODUCT FOR CUSTOMERS APPLICATION. The drawing and information provided remain the property and copyright of the manufacturer listed. The manufacturer reserves the right to modify specification without notice.