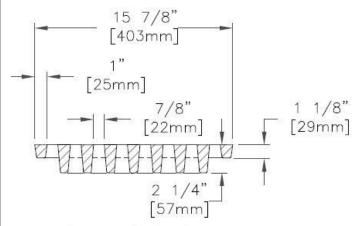

## 1-877-903-7246

www.trenchdrainsupply.com

Number

V5716-Grate

Series

V5700 Series

Square Grate

## **GRATE SECTION**

**GRATE SECTION** 

## Manufacturer

Grate Material: Gray Iron (CL35)

Design Load: Heavy Duty

Open Area N/A

Coating: Undipped

Certification: ASTM A48

Country of Origin: USA

DISCLAIMER - The customer and the customer architects, engineers, consultants, and other professionals are completely responsible for the selection installation and maintenance of any product purchased from Trench Drain Supply and/or its manufacturers. TRENCH DRAIN SUPPLY MAKES NO WARRANTY, EXPRESS OR IMPLIED, AS TO THE SUITABILITY, DESIGN, MERCHANTIBILITY, OR FITNESS OF THE PRODUCT FOR CUSTOMERS APPLICATION. The drawing and information provided remain the property and copyright of the manufacturer listed. The manufacturer reserves the right to modify specification without notice.